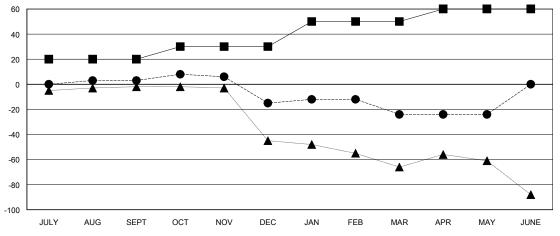

## GMT: LOCATION PENNSYLVANIA GMT CA

| Clubs                 |               |           |               | Members               |                       |                         |                                                    |
|-----------------------|---------------|-----------|---------------|-----------------------|-----------------------|-------------------------|----------------------------------------------------|
| RESULTS FOR 2019-2020 |               |           |               | RESULTS FOR 2019-2020 |                       |                         |                                                    |
| QUARTER               | NEW CLUB GOAL | NEW CLUBS | DROPPED CLUBS | QUARTER MEMB          | ER GROWTH NET<br>GOAL | MEMBER GROWTH<br>ACTUAL | DROPPED<br>MEMBERS ACTUAL<br>(including transfers) |
| JULY/AUG/SEPT         | 1             | 0         | 0             | JULY/AUG/SEPT         | 20                    | 22                      | 17                                                 |
| OCT/NOV/DEC           | 1             | 0         | 0             | OCT/NOV/DEC           | 10                    | 28                      | 40                                                 |
| JAN/FEB/MAR           | 0             | 0         | 1             | JAN/FEB/MAR           | 20                    | 16                      | 25                                                 |
| APR/MAY/JUNE          | 0             | 0         | 0             | APR/MAY/JUNE          | 10                    | 5                       | 5                                                  |

## GOALS AND ACTUAL MEMBERS CUMULATIVE

| _        |        |        |     |      |  |
|----------|--------|--------|-----|------|--|
| <b>-</b> | MEMBER | GROWTH | NET | GOAL |  |

- ■ - MEMBER GROWTH ACTUAL

- ▲ - LAST YEAR MEMBERSHIP ACTUAL

| DROPPED CLUBS: 1 |    |
|------------------|----|
| DROPPED MEMBERS  |    |
| DECEASED         | 16 |
| CLUB CANCELLED   | 0  |
| OTHER            | 71 |
| TOTAL            | 87 |