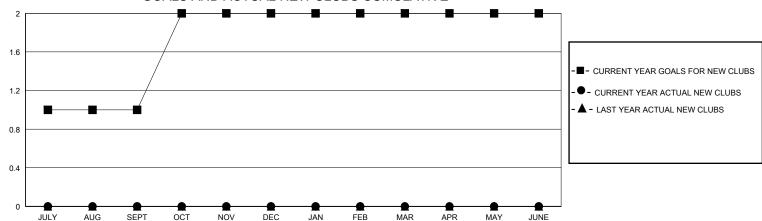

## GMT: LOCATION PENNSYLVANIA GMT CA

| Clubs                 |               |           |               | Members               |                       |                         |                                                    |
|-----------------------|---------------|-----------|---------------|-----------------------|-----------------------|-------------------------|----------------------------------------------------|
| RESULTS FOR 2019-2020 |               |           |               | RESULTS FOR 2019-2020 |                       |                         |                                                    |
| QUARTER               | NEW CLUB GOAL | NEW CLUBS | DROPPED CLUBS | QUARTER MEMB          | ER GROWTH NET<br>GOAL | MEMBER GROWTH<br>ACTUAL | DROPPED<br>MEMBERS ACTUAL<br>(including transfers) |
| JULY/AUG/SEPT         | 1             | 0         | 0             | JULY/AUG/SEPT         | 20                    | 22                      | 17                                                 |
| OCT/NOV/DEC           | 1             | 0         | 0             | OCT/NOV/DEC           | 10                    | 28                      | 40                                                 |
| JAN/FEB/MAR           | 0             | 0         | 1             | JAN/FEB/MAR           | 20                    | 16                      | 25                                                 |
| APR/MAY/JUNE          | 0             | 0         | 0             | APR/MAY/JUNE          | 10                    | 5                       | 5                                                  |

## GOALS AND ACTUAL MEMBERS CUMULATIVE

| _        |        |        |     |      |  |
|----------|--------|--------|-----|------|--|
| <b>-</b> | MEMBER | GROWTH | NET | GOAL |  |

- ■ - MEMBER GROWTH ACTUAL